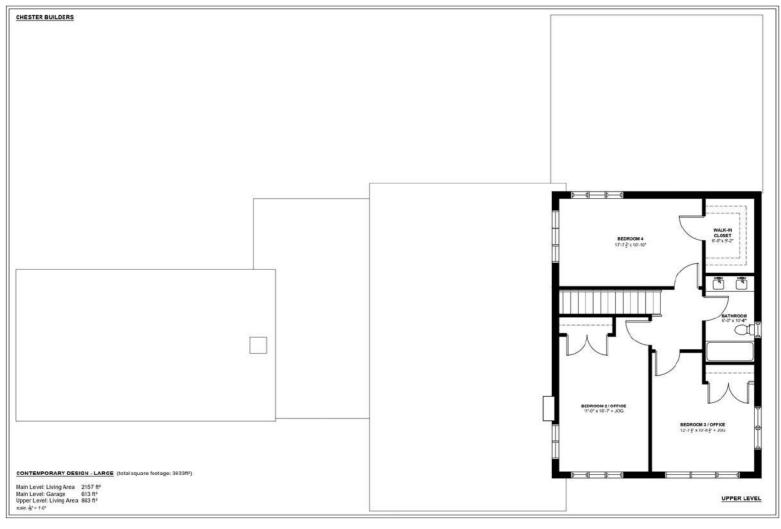

The home you see advertised here is our "Nest" model and it is an absolutely breathtaking home with thoughtful design put into every aspect. With over 3000sq/ft of living space, and a 612 sq/ft double garage this home will command attention. Showcasing 12 foot+ vaulted ceilings in great room 8 sunroom, glass walls ocean facing, custom kitchen with granite countertops, finished concrete floor with in-floor heating 8 ducted heated/cooling via heat pump system this home will be sure to impress. "The Nest" is a home that could make you feel like you were waking up in a seaside resort everyday. Work from home? High speed internet to your home office will be an asset!

## Property FEATURES

TLA 3,019 sq/ft

To be showcased on lots: 22, 26 and 29

Starting from: \$2,345,000

3 Bedrooms, 1 office/den | 3.5 bathrooms | 19'10 x 14 sunroom

- Large open concept kitchen dining living area
- Oversized windows throughout to capture extensive oceanviews and sunsets
- A resort-like atmosphere with a full oceanfront deck and entertainment area
- Over 12 feet vaulted ceiling great room and sunroom
- Custom kitchen with granite countertops and large pantry
- Finished concrete floor with in-floor heating on the main level
- Beam details on ceilings in living quarters
- · High-end appliances in the entire house
- · Dining living room area with wet bar
- Work from home with 2 optional offices on the second floor with breathtaking oceanviews
- Ensuite bathroom with freestanding bathtub and custom tiled shower
- · Natural siding selection with wood and stone siding