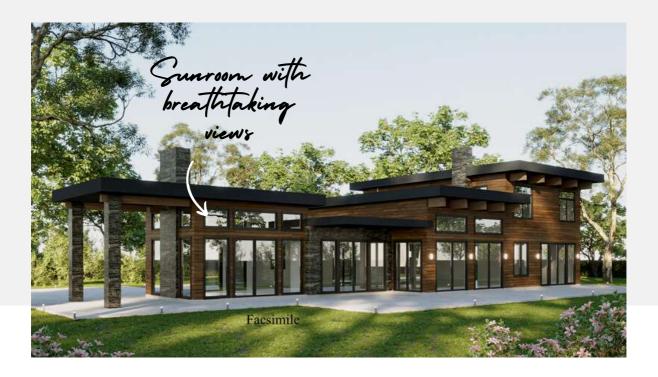

The home you see advertised here is our "Nest" model and it is an absolutely breathtaking home with thoughtful design put into every aspect. With over 3000sq/ft of living space, and a 612 sq/ft double garage this home will command attention. Showcasing 12 foot+ vaulted ceilings in great room 8 sunroom, glass walls ocean facing, custom kitchen with granite countertops, finished concrete floor with in-floor heating 8 ducted heated/cooling via heat pump system this home will be sure to impress. "The Nest" is a home that could make you feel like you were waking up in a seaside resort everyday. Work from home? High speed internet to your home office will be an asset!

## Property FEATURES

TLA 3,019 sq/ft

To be showcased on lots: 22, 26 and 29

Starting from: \$2,345,000

3 Bedrooms, 1 office/den | 3.5 bathrooms | 19'10 x 14 sunroom

- Large open concept kitchen dining living area
- Oversized windows throughout to capture extensive oceanviews and sunsets
- A resort-like atmosphere with a full oceanfront deck and entertainment area
- Over 12 feet vaulted ceiling great room and sunroom
- Custom kitchen with granite countertops and large pantry
- Finished concrete floor with in-floor heating on the main level
- Beam details on ceilings in living quarters
- · High-end appliances in the entire house
- · Dining living room area with wet bar
- Work from home with 2 optional offices on the second floor with breathtaking oceanviews
- Ensuite bathroom with freestanding bathtub and custom tiled shower
- · Natural siding selection with wood and stone siding