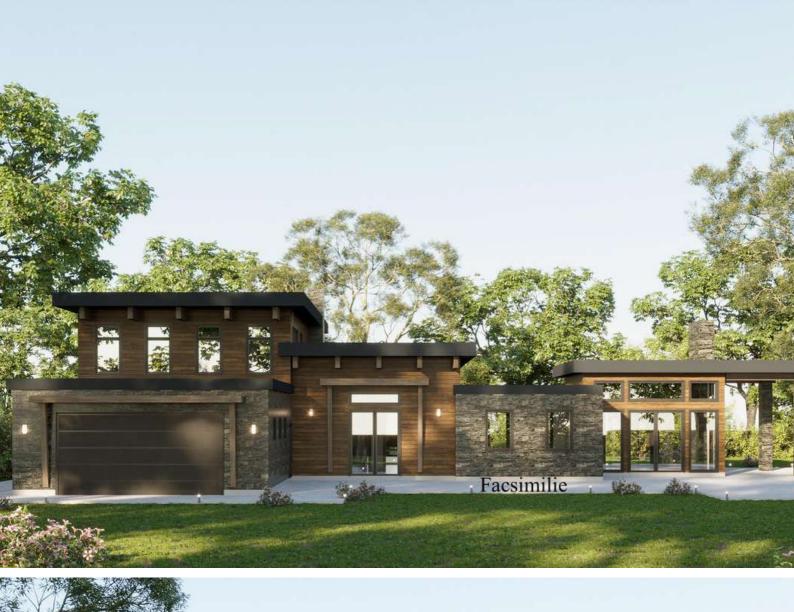

The design you see in the facsimile and floor plan is a suggestion, but not required, this neighborhood will have a cohesive look but the homes can be unique plans and designs (subject to approval by the developer).

The home you see advertised here is our "Nest" model and it is an absolutely breathtaking home with thoughtful design put into every aspect. With over 3000sq/ft of living space, and a 612 sq/ft double garage this home will command attention. Showcasing 12 foot+ vaulted ceilings in great room 8 sunroom, glass walls ocean facing, custom kitchen with granite countertops, finished concrete floor with in-floor heating 8 ducted heated/cooling via heat pump system this home will be sure to impress. "The Nest" is a home that could make you feel like you were waking up in a seaside resort everyday. Work from home? High speed internet to your home office will be an asset!

## Property FEATURES

TLA 3,019 sq/ft

To be showcased on lots: 22, 26 and 29

Starting from: \$2,345,000

3 Bedrooms, 1 office/den | 3.5 bathrooms | 19'10 x 14 sunroom

- Large open concept kitchen dining living area
- Oversized windows throughout to capture extensive oceanviews and sunsets
- A resort-like atmosphere with a full oceanfront deck and entertainment area
- Over 12 feet vaulted ceiling great room and sunroom
- Custom kitchen with granite countertops and large pantry
- Finished concrete floor with in-floor heating on the main level
- Beam details on ceilings in living quarters
- · High-end appliances in the entire house
- · Dining living room area with wet bar
- Work from home with 2 optional offices on the second floor with breathtaking oceanviews
- Ensuite bathroom with freestanding bathtub and custom tiled shower
- · Natural siding selection with wood and stone siding