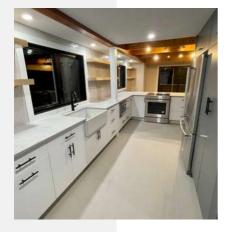

The home you see advertised here is our "Nest" model and it is an absolutely breathtaking home with thoughtful design put into every aspect. With over 3000sq/ft of living space, and a 612 sq/ft double garage this home will command attention. Showcasing 12 foot+ vaulted ceilings in great room 8 sunroom, glass walls ocean facing, custom kitchen with granite countertops, finished concrete floor with in-floor heating 8 ducted heated/cooling via heat pump system this home will be sure to impress. "The Nest" is a home that could make you feel like you were waking up in a seaside resort everyday. Work from home? High speed internet to your home office will be an asset!

## Property FEATURES

TLA 3,019 sq/ft

To be showcased on lots: 22, 26 and 29

Starting from: \$2,345,000

3 Bedrooms, 1 office/den | 3.5 bathrooms | 19'10 x 14 sunroom

- Large open concept kitchen dining living area
- Oversized windows throughout to capture extensive oceanviews and sunsets
- A resort-like atmosphere with a full oceanfront deck and entertainment area
- Over 12 feet vaulted ceiling great room and sunroom
- Custom kitchen with granite countertops and large pantry
- Finished concrete floor with in-floor heating on the main level
- Beam details on ceilings in living quarters
- · High-end appliances in the entire house
- · Dining living room area with wet bar
- Work from home with 2 optional offices on the second floor with breathtaking oceanviews
- Ensuite bathroom with freestanding bathtub and custom tiled shower
- · Natural siding selection with wood and stone siding

# House AMENITIES Continued

| Stairs                      | Custom hardwood stairs                                                                                                                                                         |
|-----------------------------|--------------------------------------------------------------------------------------------------------------------------------------------------------------------------------|
| Kitchen and<br>Cabinet      | Custom cabinets in bathrooms and custom kitchen with quartz countertops                                                                                                        |
| Interior Doors              | Solid wood shaker Doors and standard door hardware                                                                                                                             |
| Light fixture<br>allowance: | Designer light fixtures included                                                                                                                                               |
| Plumbing fixtures allowance | High end plumbing fixtures (CSA approved) included                                                                                                                             |
| Flooring/ Tiling:           | high end Hardwood Flooring throughout whole house; high end floor tile in Bathrooms<br>and Laundry room; Custom tiled showers and tiled backsplash in kitchen and<br>bathrooms |
| Fireplace                   | Propane fireplaces                                                                                                                                                             |
| Appliances:                 | High end Appliances included                                                                                                                                                   |
| Water Treatment<br>System:  | Full water treatment system included                                                                                                                                           |
| Warranty                    | First Year Home Warranty by Lux Home Warranty including lifetime structural Home<br>Warranty                                                                                   |