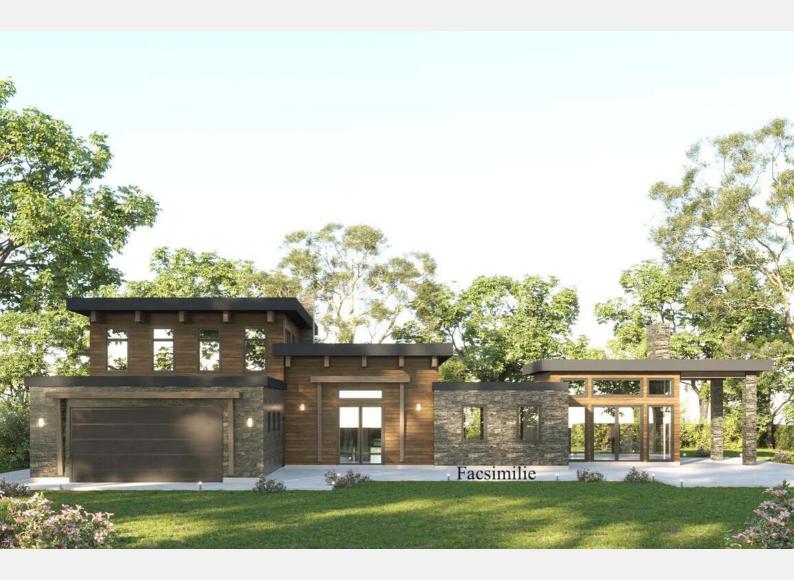

The home you see advertised here is our "Nest" model and it is an absolutely breathtaking home with thoughtful design put into every aspect. With over 3000sq/ft of living space, and a 612 sq/ft double garage this home will command attention. Showcasing 12 foot+ vaulted ceilings in great room 8 sunroom, glass walls ocean facing, custom kitchen with granite countertops, finished concrete floor with in-floor heating 8 ducted heated/cooling via heat pump system this home will be sure to impress. "The Nest" is a home that could make you feel like you were waking up in a seaside resort everyday. Work from home? High speed internet to your home office will be an asset!

## Property FEATURES

TLA 3,019 sq/ft

To be showcased on lots: 22, 26 and 29

Starting from: \$2,345,000

3 Bedrooms, 1 office/den | 3.5 bathrooms | 19'10 x 14 sunroom

- Large open concept kitchen dining living area
- Oversized windows throughout to capture extensive oceanviews and sunsets
- A resort-like atmosphere with a full oceanfront deck and entertainment area
- Over 12 feet vaulted ceiling great room and sunroom
- Custom kitchen with granite countertops and large pantry
- Finished concrete floor with in-floor heating on the main level
- Beam details on ceilings in living quarters
- · High-end appliances in the entire house
- · Dining living room area with wet bar
- Work from home with 2 optional offices on the second floor with breathtaking oceanviews
- Ensuite bathroom with freestanding bathtub and custom tiled shower
- · Natural siding selection with wood and stone siding