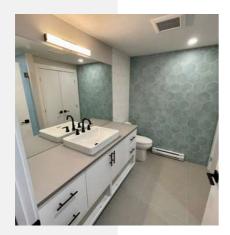

## Property FEATURES

TLA 3,019 sq/ft

To be showcased on lots: 22, 26 and 29

Starting from: \$2,345,000

3 Bedrooms, 1 office/den | 3.5 bathrooms | 19'10 x 14 sunroom

- Large open concept kitchen dining living area
- Oversized windows throughout to capture extensive oceanviews and sunsets
- A resort-like atmosphere with a full oceanfront deck and entertainment area
- Over 12 feet vaulted ceiling great room and sunroom
- Custom kitchen with granite countertops and large pantry
- Finished concrete floor with in-floor heating on the main level
- Beam details on ceilings in living quarters
- · High-end appliances in the entire house
- · Dining living room area with wet bar
- Work from home with 2 optional offices on the second floor with breathtaking oceanviews
- Ensuite bathroom with freestanding bathtub and custom tiled shower
- · Natural siding selection with wood and stone siding