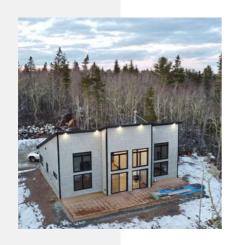

The home you see advertised here is our "Nest" model and it is an absolutely breathtaking home with thoughtful design put into every aspect. With over 3000sq/ft of living space, and a 612 sq/ft double garage this home will command attention. Showcasing 12 foot+ vaulted ceilings in great room 8 sunroom, glass walls ocean facing, custom kitchen with granite countertops, finished concrete floor with in-floor heating 8 ducted heated/cooling via heat pump system this home will be sure to impress. "The Nest" is a home that could make you feel like you were waking up in a seaside resort everyday. Work from home? High speed internet to your home office will be an asset!

## Property FEATURES

TLA 3,019 sq/ft

To be showcased on lots: 22, 26 and 29

Starting from: \$2,345,000

3 Bedrooms, 1 office/den | 3.5 bathrooms | 19'10 x 14 sunroom

- Large open concept kitchen dining living area
- Oversized windows throughout to capture extensive oceanviews and sunsets
- A resort-like atmosphere with a full oceanfront deck and entertainment area
- Over 12 feet vaulted ceiling great room and sunroom
- Custom kitchen with granite countertops and large pantry
- Finished concrete floor with in-floor heating on the main level
- Beam details on ceilings in living quarters
- · High-end appliances in the entire house
- · Dining living room area with wet bar
- Work from home with 2 optional offices on the second floor with breathtaking oceanviews
- Ensuite bathroom with freestanding bathtub and custom tiled shower
- · Natural siding selection with wood and stone siding