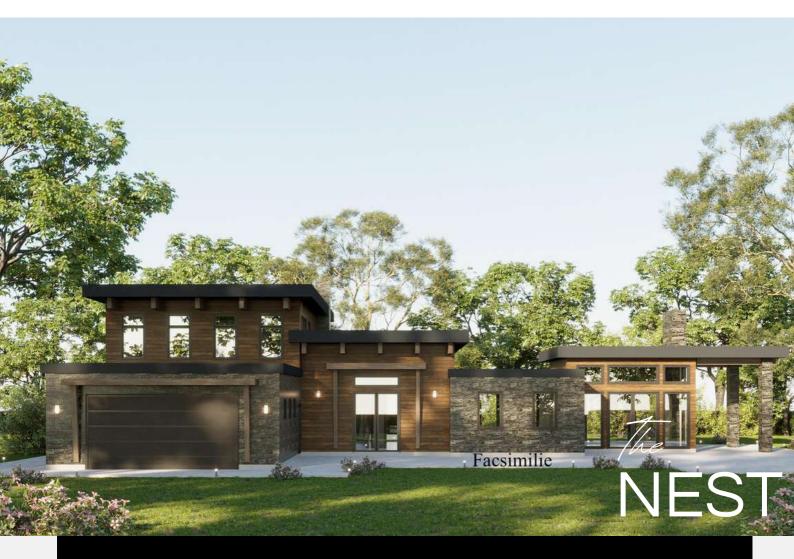

# THE NEST

LISTED WITH JACQUI ROSTEK HOLDER 902.880.6509 | JACQUI@PLATINUMGROUPHALIFAX.COM

The home you see advertised here is our "Nest" model and it is an absolutely breathtaking home with thoughtful design put into every aspect. With over 3000sq/ft of living space, and a 612 sq/ft double garage this home will command attention. Showcasing 12 foot+ vaulted ceilings in great room 8 sunroom, glass walls ocean facing, custom kitchen with granite countertops, finished concrete floor with in-floor heating 8 ducted heated/cooling via heat pump system this home will be sure to impress. "The Nest" is a home that could make you feel like you were waking up in a seaside resort everyday. Work from home? High speed internet to your home office will be an asset!

## Property FEATURES

TLA 3,019 sq/ft

To be showcased on lots: 22, 26 and 29

Starting from: \$2,345,000

3 Bedrooms, 1 office/den | 3.5 bathrooms | 19'10 x 14 sunroom

- Large open concept kitchen dining living area
- Oversized windows throughout to capture extensive oceanviews and sunsets
- A resort-like atmosphere with a full oceanfront deck and entertainment area
- Over 12 feet vaulted ceiling great room and sunroom
- Custom kitchen with granite countertops and large pantry
- Finished concrete floor with in-floor heating on the main level
- Beam details on ceilings in living quarters
- · High-end appliances in the entire house
- · Dining living room area with wet bar
- Work from home with 2 optional offices on the second floor with breathtaking oceanviews
- Ensuite bathroom with freestanding bathtub and custom tiled shower
- · Natural siding selection with wood and stone siding