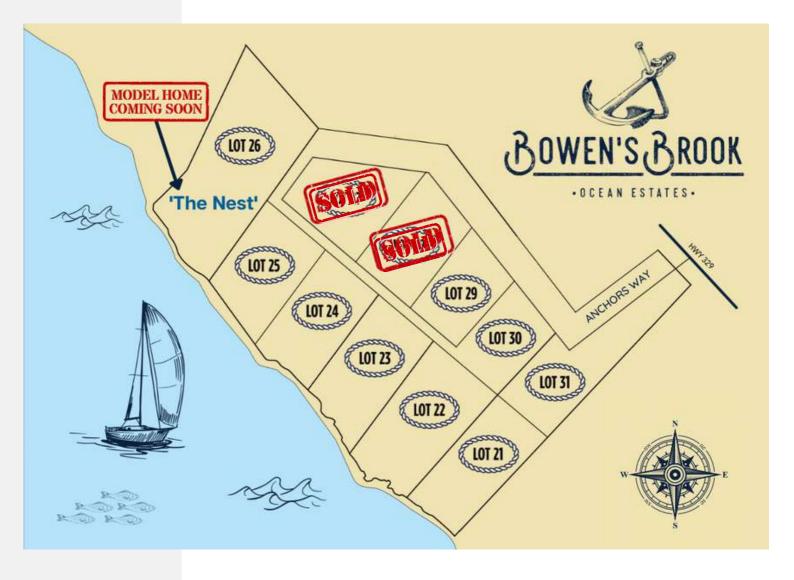

## Property FEATURES

TLA 3,019 sq/ft

To be showcased on lots: 22, 26 and 29

Starting from: \$2,345,000

3 Bedrooms, 1 office/den | 3.5 bathrooms | 19'10 x 14 sunroom

- Large open concept kitchen dining living area
- Oversized windows throughout to capture extensive oceanviews and sunsets
- A resort-like atmosphere with a full oceanfront deck and entertainment area
- Over 12 feet vaulted ceiling great room and sunroom
- Custom kitchen with granite countertops and large pantry
- Finished concrete floor with in-floor heating on the main level
- Beam details on ceilings in living quarters
- · High-end appliances in the entire house
- · Dining living room area with wet bar
- Work from home with 2 optional offices on the second floor with breathtaking oceanviews
- Ensuite bathroom with freestanding bathtub and custom tiled shower
- · Natural siding selection with wood and stone siding

The Nest to be showcased on lots #: 22, 26 and 29

Contact Jacqui Rostek Holder updated for lot availability

902.880.6509

Jacqui@platinumgrouphalifax.com