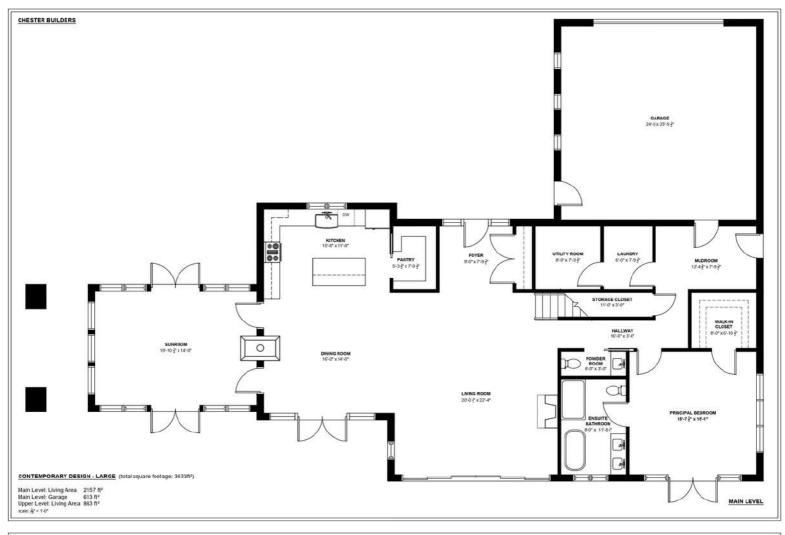

The home you see advertised here is our "Nest" model and it is an absolutely breathtaking home with thoughtful design put into every aspect. With over 3000sq/ft of living space, and a 612 sq/ft double garage this home will command attention. Showcasing 12 foot+ vaulted ceilings in great room 8 sunroom, glass walls ocean facing, custom kitchen with granite countertops, finished concrete floor with in-floor heating 8 ducted heated/cooling via heat pump system this home will be sure to impress. "The Nest" is a home that could make you feel like you were waking up in a seaside resort everyday. Work from home? High speed internet to your home office will be an asset!

## Property FEATURES

TLA 3,019 sq/ft

To be showcased on lots: 22, 26 and 29

Starting from: \$2,345,000

3 Bedrooms, 1 office/den | 3.5 bathrooms | 19'10 x 14 sunroom

- Large open concept kitchen dining living area
- Oversized windows throughout to capture extensive oceanviews and sunsets
- A resort-like atmosphere with a full oceanfront deck and entertainment area
- Over 12 feet vaulted ceiling great room and sunroom
- Custom kitchen with granite countertops and large pantry
- Finished concrete floor with in-floor heating on the main level
- Beam details on ceilings in living quarters
- · High-end appliances in the entire house
- · Dining living room area with wet bar
- Work from home with 2 optional offices on the second floor with breathtaking oceanviews
- Ensuite bathroom with freestanding bathtub and custom tiled shower
- · Natural siding selection with wood and stone siding