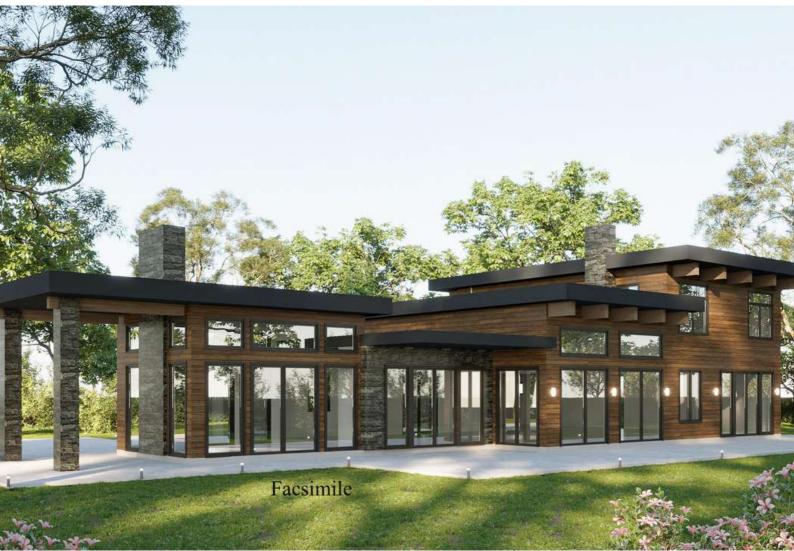

The design you see in the facsimile and floor plan is a suggestion, but not required, this neighborhood will have a cohesive look but the homes can be unique plans and designs (subject to approval by the developer).

The home you see advertised here is our "Nest" model and it is an absolutely breathtaking home with thoughtful design put into every aspect. With over 3000sq/ft of living space, and a 612 sq/ft double garage this home will command attention. Showcasing 12 foot+ vaulted ceilings in great room 8 sunroom, glass walls ocean facing, custom kitchen with granite countertops, finished concrete floor with in-floor heating 8 ducted heated/cooling via heat pump system this home will be sure to impress. "The Nest" is a home that could make you feel like you were waking up in a seaside resort everyday. Work from home? High speed internet to your home office will be an asset!

## Property FEATURES

TLA 3,019 sq/ft

To be showcased on lots: 22, 26 and 29

Starting from: \$2,345,000

3 Bedrooms, 1 office/den | 3.5 bathrooms | 19'10 x 14 sunroom

- Large open concept kitchen dining living area
- Oversized windows throughout to capture extensive oceanviews and sunsets
- A resort-like atmosphere with a full oceanfront deck and entertainment area
- Over 12 feet vaulted ceiling great room and sunroom
- Custom kitchen with granite countertops and large pantry
- Finished concrete floor with in-floor heating on the main level
- Beam details on ceilings in living quarters
- · High-end appliances in the entire house
- · Dining living room area with wet bar
- Work from home with 2 optional offices on the second floor with breathtaking oceanviews
- Ensuite bathroom with freestanding bathtub and custom tiled shower
- · Natural siding selection with wood and stone siding